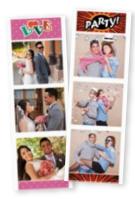

\*Two photo strips printed on 4"x6"

\*\*Requires update to the latest printer firmware v2.06